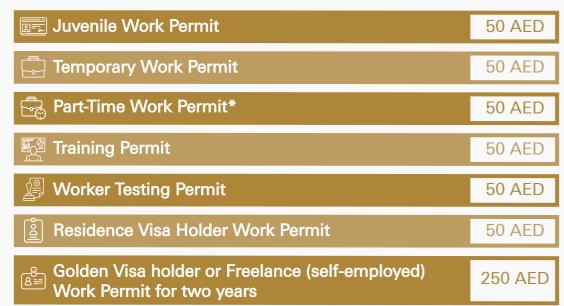

## Work Permits from Inside The Country (Valid Residence Visa Holders)

<sup>\*</sup> For holders of valid work permits issued by the Ministry.